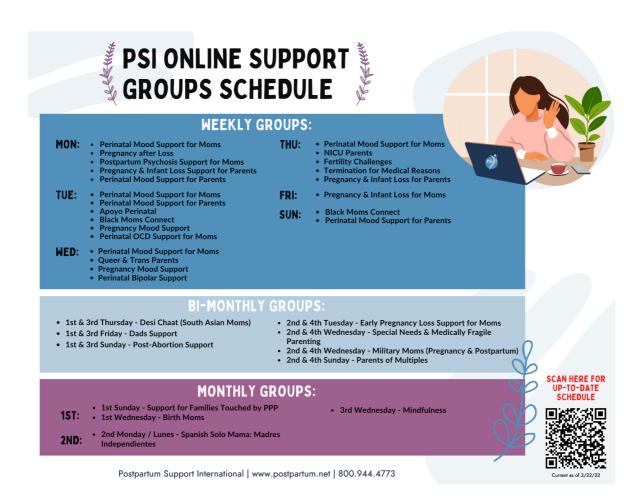

u>
- Maternal Mental Health Conditions- MMHLA
- Perinatal Depression.Anxiety Info Sheet & Maternal Wellbeing Plan- multiple languages
- New Moms Mental Health Checklist
- <u>Postpartum Support International</u>
   Discussion Tool
- Key Clinical Considerations

#### **Useful For Patients/Clients**

- What Can I Do To Feel Better Now?
- The Postpartum Pact- Helping a Loved One
- The Fourth Trimester Project's My Postpartum

  Plan
- Dads and Depression

### **Provider Trainings**

- <u>Postpartum Support International</u>
   Perinatal Mental Health Certification
- <u>The Postpartum Stress Center</u> <u>Professional Perinatal Training Program</u>
- Seleni CE Training
- <u>Ingram Screening</u>
- The Periscope Project Education Modules





# Perinatal Mood & Anxiety Disorder (PMAD) Resources



## Moms Mental Health Initiative - Circle of Hope (SE WI Moms)

**Group Peer Support** 

**The Motherhood Center Support Groups** 

**The Motherhood Collective** 

Healing Waters- African American Breastfeeding Network Pregnancy & Infant Loss